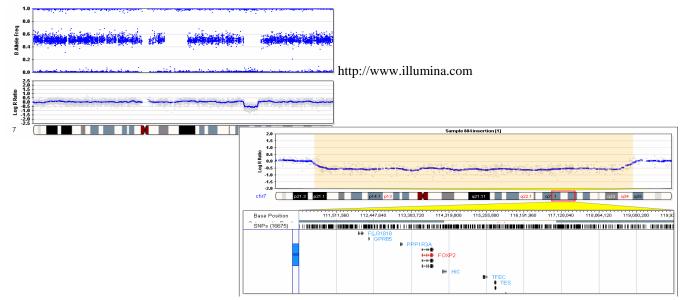

### Topics covered include:

- Biochemistry and analysis principles of the Infinium assay.
- SNP selection for the HumanHap BeadChip product line
- Fundamentals of whole-genome SNP genotyping and data analysis.
- Copy number analysis in cancer and congenital samples.
- Analysis of copy number variation (CNVs).