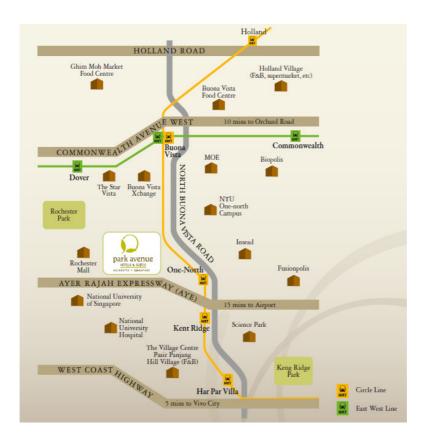

Aside from being surrounded by the wonders of nature near the lush greenery of Rochester Park, one is also spoilt for choice when it comes to dining and night life with a great selection of restaurants, pubs and gourmet marts just around the corner. Guests can get to travel around Singapore conveniently as major roads including the Ayer Rajah Expressway are reachable within minutes' drive. For those taking public transport, the Buona Vista MRT Station, which is an interchange between the East-West Line and Circle Line, is situated just next to *Park Avenue Rochester*.